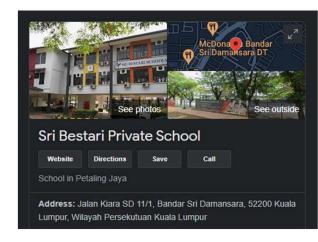

# **Nearby Schools**

Walking 2 minutes

Driving 3 minutes

Driving 3 minutes

We provide math class in Sri Bestari Private School BEST channel to market the centre to more parents!

# **Other Nearby Schools**

- Sri Bestari School
- SK Bandar Sri Damansara (1)
- SK Bandar Sri Damansara (2)
- SJKC Desa Jaya 2
- SK Menjalara
- SJKC Kepong 3
- SK Sri Kepong

Driving distance 3 minutes
Driving distance 4 minutes
Driving distance 5 minutes
Walking distance 2 minutes
Driving distance 13 minutes
Driving distance 15 minutes
Driving distance 16 minutes