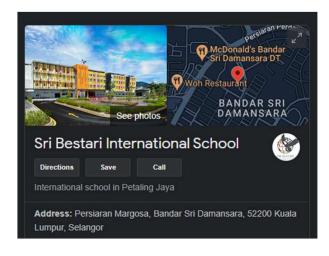

# **Nearby Schools**

Walking 2 minutes

Driving 3 minutes

Driving 3 minutes

We provide math class in Sri Bestari Private School BEST channel to market the centre to more parents!

# **Other Nearby Schools**

- Sri Bestari School
- SK Bandar Sri Damansara (1)
- SK Bandar Sri Damansara (2)
- SJKC Desa Jaya 2
- SK Menjalara
- SJKC Kepong 3
- SK Sri Kepong

Driving distance 3 minutes
Driving distance 4 minutes
Driving distance 5 minutes
Walking distance 2 minutes
Driving distance 13 minutes
Driving distance 15 minutes
Driving distance 16 minutes