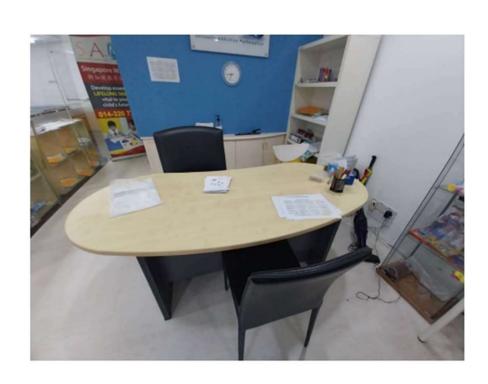

ntres around
- Walking distance to SJKC Desa Jaya 2
- Convenient stores & eateries are in walking distance

# **Nearby Schools**







Walking 2 minutes

Driving 3 minutes

Driving 3 minutes

We provide math class in Sri Bestari Private School BEST channel to market the centre to more parents!

# **Other Nearby Schools**

- Sri Bestari School
- SK Bandar Sri Damansara (1)
- SK Bandar Sri Damansara (2)
- SJKC Desa Jaya 2
- SK Menjalara
- SJKC Kepong 3
- SK Sri Kepong

Driving distance 3 minutes
Driving distance 4 minutes
Driving distance 5 minutes
Walking distance 2 minutes
Driving distance 13 minutes
Driving distance 15 minutes
Driving distance 16 minutes











#### **Five Classrooms**



ITEM 1 Sofa (1 unit)



ITEM 2 Whiteboard (4 units)





#### ITEM 3 Teacher's Table (3 units)







#### ITEM 4 Student's Table (16 units)





#### ITEM 5 Chair (22 units)







ITEM 6
Glass Cupboard
(1 unit)



ITEM 7
Wooden Cupboard
(4 units)





ITEM 8 Aircons (7 units)



ITEM 9 Door Access (1 unit)



# **Total Expenditure on Centre Setup**

Renovation = ~ MYR 100k Furniture = ~ MYR 35k

You will get all upon sales transactions



## **Basic P&L**

|                              | SAM Sri Damansara |
|------------------------------|-------------------|
| Incomes                      |                   |
| Number of Students           | 43                |
| Lesson Fees Collected/month  | 7224              |
| Rental Income                | 0                 |
| CCA class (Sri Bestari)      | 1195.1            |
| TOTAL:                       | 7224              |
| Expense