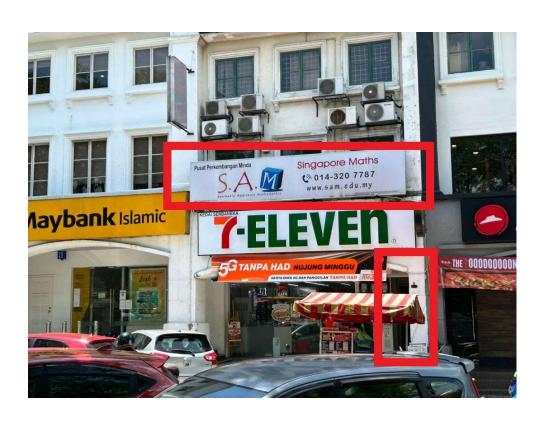

#### **BEST LOCATION & PARENTS' CROWD**

- Above 7-11
- Walking distance to banks
- Good crowd of parents as many learning centres around
- Walking distance to SJKC Desa Jaya 2
- Convenient stores & eateries are in walking distance