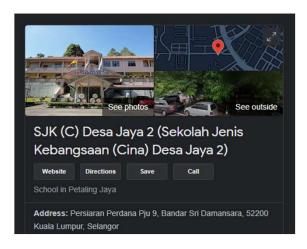

# **Nearby Schools**

Walking 2 minutes

Driving 3 minutes

Driving 3 minutes

We provide math class in Sri Bestari Private School BEST channel to market the centre to more parents!

# **Other Nearby Schools**

- Sri Bestari School
- SK Bandar Sri Damansara (1)
- SK Bandar Sri Damansara (2)
- SJKC Desa Jaya 2
- SK Menjalara
- SJKC Kepong 3
- SK Sri Kepong

Driving distance 3 minutes
Driving distance 4 minutes
Driving distance 5 minutes
Walking distance 2 minutes
Driving distance 13 minutes
Driving distance 15 minutes
Driving distance 16 minutes