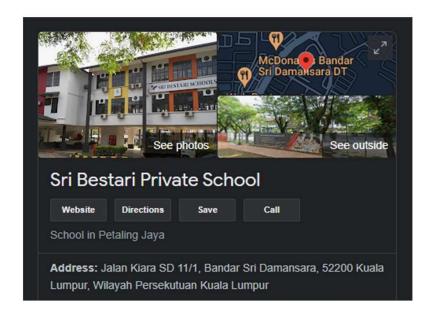

# **Nearby Schools**

Walking 2 minutes

Driving 3 minutes

Driving 3 minutes

We provide math class in Sri Bestari Private School BEST channel to market the centre to more parents!

# **Other Nearby Schools**

- Sri Bestari School
- SK Bandar Sri Damansara (1)
- SK Bandar Sri Damansara (2)
- SJKC Desa Jaya 2
- SK Menjalara
- SJKC Kepong 3
- SK Sri Kepong

Driving distance 3 minutes
Driving distance 4 minutes
Driving distance 5 minutes
Walking distance 2 minutes
Driving distance 13 minutes
Driving distance 15 minutes
Driving distance 16 minutes