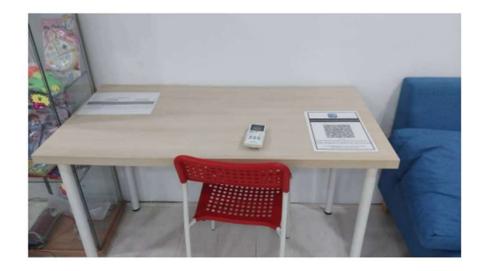

#### ITEM 4 Student's Table (16 units)

#### ITEM 5 Chair (22 units)

ITEM 6
Glass Cupboard
(1 unit)

ITEM 7
Wooden Cupboard
(4 units)

ITEM 8 Aircons (7 units)

ITEM 9 Door Access (1 unit)