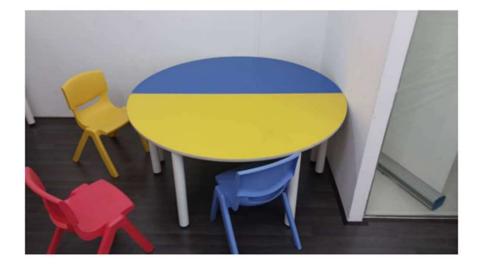

#### **Five Classrooms**

ITEM 1 Sofa (1 unit)

ITEM 2 Whiteboard (4 units)

#### ITEM 4 Student's Table (16 units)

#### ITEM 5 Chair (22 units)

ITEM 6
Glass Cupboard
(1 unit)

ITEM 7
Wooden Cupboard
(4 units)

ITEM 8 Aircons (7 units)

ITEM 9 Door Access (1 unit)