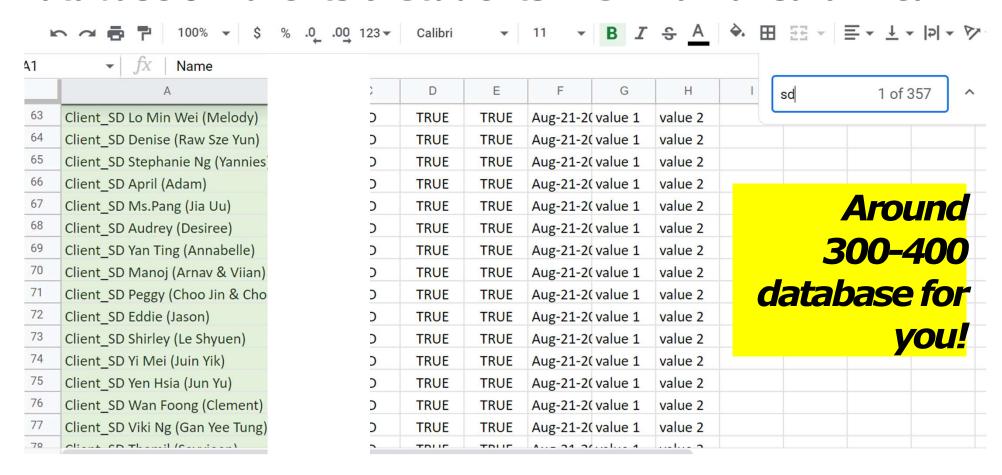

|                   |
| Royalty                      | 714               |
| Rental                       | 1900              |
| Cleaning                     | 0                 |
| Salary (full-time)           | 3562.45           |
| Salary (part-time)           | 740               |
| Salary (allowance Sunday)    | 0                 |
| Utilities (Unifi)            | 0                 |
| Utilities (Electric & Water) | 150               |
| Office supplies              | on and off        |
| TOTAL:                       | 7066.45           |
| PROFIT & LOSS                | 157.55            |

With current model/setup, you just need 43 students to breakeven

We run only 1 full day (Saturday) + 2 half days

#### Database of Parents & Students in Sri Damansara Area



# We provide CCA Classes in School



From 14-20 students each batch

**End goal : Move them back to centre!** 

#### Potential of the business





Add more subjects to the same pool of students (other than just maths)





Can switch this like an Education & Enrichment Hub





Turn the database & school network to grow your business





Renting to other lesson providers, workshop, events etc

#### Rent out rooms

(additional cashflow few hundreds / thousands MYR)

#### **Event Space**

(additional cashflow few hundreds / thousands MYR)



Small room





#### **Five Classrooms**



# **Holiday Programme**

(additional cashflow few hundreds MYR per event)

#### Daycare/childcare (additional cashflow thousands MYR)

**Open everyday** 

# Add more subjects, ie, music, English, science,